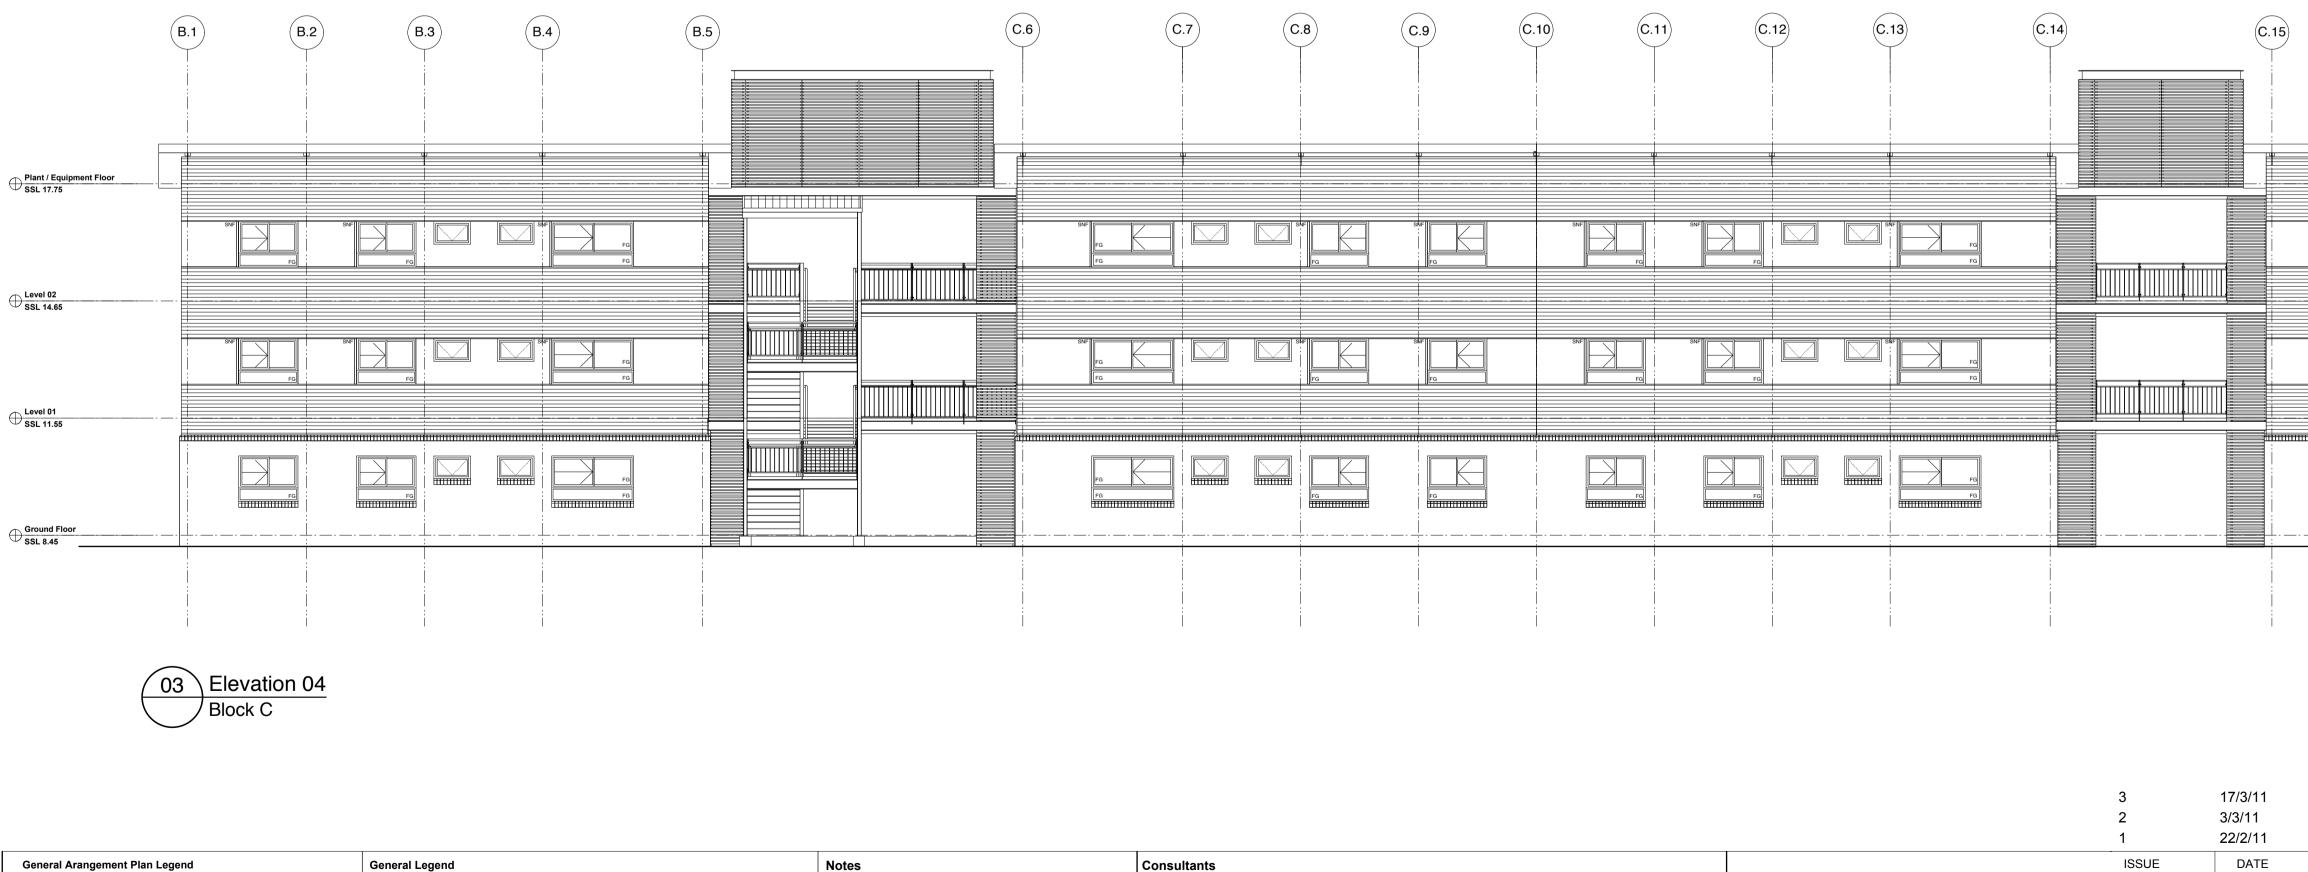

|                 |                   |           |                | Plant / Equi | pment Floor           |  |  |
|-----------------|-------------------|-----------|----------------|--------------|-----------------------|--|--|
| SNF<br>FG<br>FG |                   | FG FG     | Shif FG        |              |                       |  |  |
|                 |                   |           |                |              | SSL 14.65<br>Level 02 |  |  |
|                 |                   |           |                |              |                       |  |  |
| SNF<br>FG<br>FG |                   | FG        | FG             |              |                       |  |  |
|                 |                   |           |                |              | SSI 11 55             |  |  |
|                 |                   |           |                |              | SSL 11.55<br>Level 01 |  |  |
|                 |                   |           |                |              |                       |  |  |
|                 |                   | FG        |                |              |                       |  |  |
|                 |                   |           |                |              | SSL 8.45              |  |  |
|                 |                   |           |                |              | round Floor 🗢         |  |  |
|                 |                   |           |                |              |                       |  |  |
|                 |                   |           |                |              |                       |  |  |
|                 |                   |           |                |              |                       |  |  |
|                 |                   |           |                |              |                       |  |  |
|                 |                   |           |                |              |                       |  |  |
|                 |                   |           |                |              |                       |  |  |
|                 |                   |           |                |              |                       |  |  |
| Revised DA S    | Submission To Cou | uncil     |                |              |                       |  |  |
| Issue for 75%   |                   |           |                |              |                       |  |  |
| REVISION        |                   |           |                |              |                       |  |  |
| ousing & C      | Common            | Facilitie | es - STAG      |              |                       |  |  |
| Western S       | Sydney - I        | Banksto   | own            | PROJECT #    | 10059                 |  |  |
|                 |                   | Γ         | DATE # Dec 201 | 10 DWG #     | WG #                  |  |  |
| tal Works       | and Facil         |           | SCALE 1:100@A  | A-CD-S1      | A-CD-S1 214           |  |  |
|                 |                   | C         | DRAWN M        |              | · — · ·               |  |  |

CHKD

P3

REVISION

|                                      | C.19 | C.18      | 17 | 6     | 16 | C. |                 |
|--------------------------------------|------|-----------|----|-------|----|----|-----------------|
| SSL 17.75<br>Plant / Equipment Floor |      | SMF<br>FG |    |       |    |    | SNF<br>FG<br>FG |
|                                      |      | Shif Fa   |    | s<br> |    |    | SNF<br>FG<br>FG |
| SSL 8.45<br>Ground Floor             |      |           |    |       |    |    | FG              |
|                                      |      |           |    |       |    |    |                 |