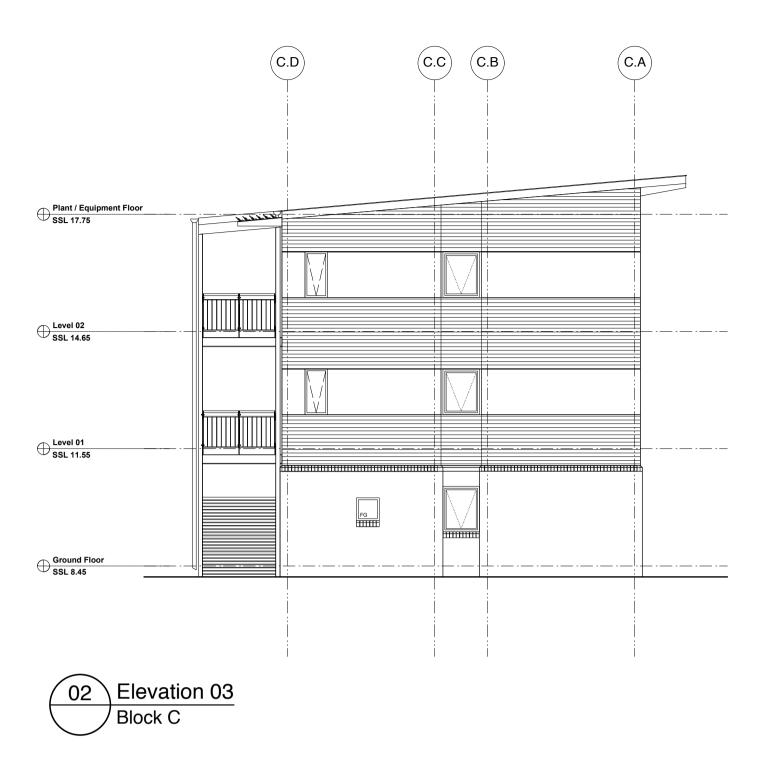

## DG.01 Door Number D.Level.Number Window Number WG. 1 W.Level.Number

00.00 Existing Levels

+ 00.00 Proposed Level

Refer to Door and Hardware Schedule, Window and Door Schedule and Metal Work Details. A1 Wall Type Tag Mechanical Rise

## General Legend

 General Legend

 AA
 Antipendulum Anchors
 FTI
 Floor Tactile Indicators

 B
 Bollard
 FVS
 Vinyl Floor Sheeting

 BAL
 Balustrade
 FW
 Floor Waste

 BU
 Building Under
 H
 Hydraulic

 CBR
 Concrete Broom Finish
 HR
 Handrails

 CC
 Corcrete Column
 LM
 Metal Louvre

 CFW
 Water Resistant F/C Ceiling
 LV
 Louvre Window

 CL
 Clothes Line
 DV
 PVC
 Photovoltaic Cell

 CPB
 Plasterboard Ceiling
 RC
 Roof Capping
 RO fover

 DGR
 Grated Drain
 RSM
 Metal Roof Sheeting

 P
 Down Pipe
 RWO
 Rainwater Gutter

 FCP
 Carpet
 RWO
 Rainwater Outlet

 FFL
 Finished Floor Level
 SHW
 Solar Hot Water System

 FM
 Recessed Mat Well
 SKA
 Skirting Aluminium

 FPV
 Pavers
 SKV
 Skirting Vinyl

 SL
 Mansafe Static lines

 SNH
 Sunhood

 SSL
 Structural Stab Level

 SWP
 Storm Water Pit

 TW
 Top of Wall

 VP
 Vent Pipe

 WBF
 Face Brickwork

 WBS
 Cant Brick Soldier Course

 WCR
 Rendered Concrete/Blockwork

 WD
 Waste Drain

 WEF
 Wall Mounted Exhaust Fan

 WEJ
 Wall Expansion Joint

 WFC
 Fibre Cement Wall Sheeting

 WPN
 Pinboard Wall Lining

 WSV
 Metal Wall Sheeting Vertical

 WT
 Water Tank

 WVP
 Vitrapanel

 TI
 Tactile Indicators

Mansafe Static lines