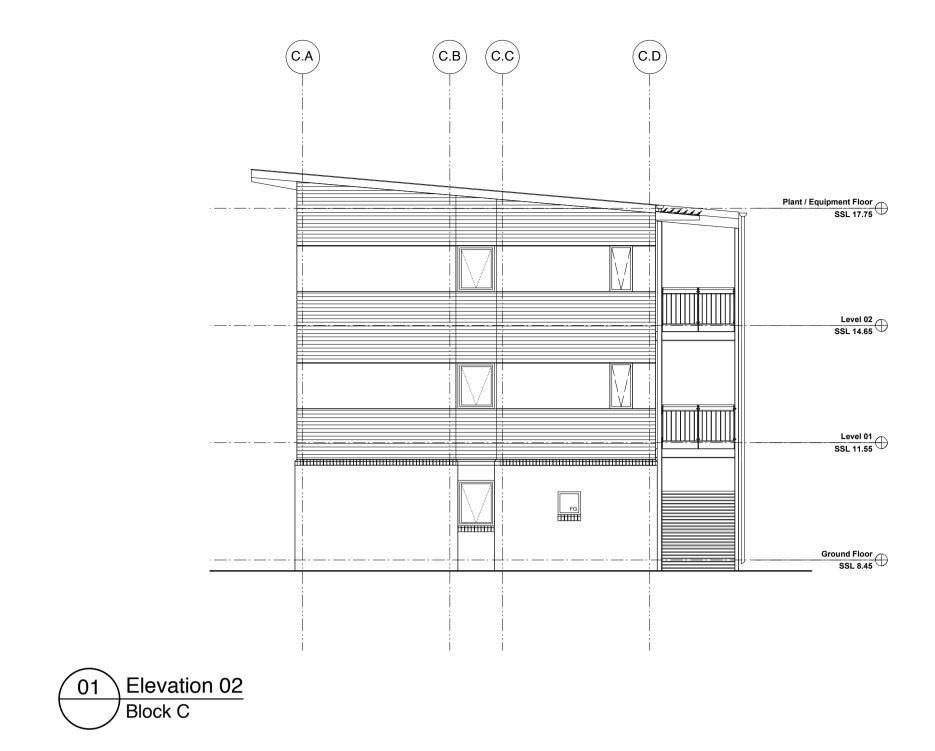

## DG.01 Door Number D.Level.Number Window Number WG. 1 W.Level.Number

00.00 Existing Levels

+ 00.00 Proposed Level

Refer to Door and Hardware Schedule, Window and Door Schedule and Metal Work Details. A1 Wall Type Tag Mechanical Rise

## General Legend

 General Legend

 AA
 Antipendulum Anchors
 FTI
 Floor Tactile Indicators

 B
 Bollard
 FVS
 Vinyl Floor Sheeting

 BAL
 Balustrade
 FW
 Floor Waste

 BU
 Building Under
 H
 Hydraulic

 CBR
 Concrete Broom Finish
 HR
 Handrails

 CC
 Corcrete Column
 LM
 Metal Louvre

 CFW
 Water Resistant F/C Ceiling
 LV
 Louvre Window

 CL
 Clothes Line
 DV
 PVC
 Photovoltaic Cell

 CPB
 Plasterboard Ceiling
 RC
 Roof Capping
 RO fover

 DGR
 Grated Drain
 RSM
 Metal Roof Sheeting

 P
 Down Pipe
 RWO
 Rainwater Gutter

 FCP
 Carpet
 RWO
 Rainwater Outlet

 FFL
 Finished Floor Level
 SHW
 Solar Hot Water System

 FM
 Recessed Mat Well
 SKA
 Skirting Aluminium

 FPV
 Pavers
 SKV
 Skirting Vinyl

 SL
 Mansafe Static lines

 SNH
 Sunhood

 SSL
 Structural Stab Level

 SWP
 Storm Water Pit

 TW
 Top of Wall

 VP
 Vent Pipe

 WBF
 Face Brickwork

 WBS
 Cant Brick Soldier Course

 WCR
 Rendered Concrete/Blockwork

 WD
 Waste Drain

 WEF
 Wall Mounted Exhaust Fan

 WEJ
 Wall Expansion Joint

 WFC
 Fibre Cement Wall Sheeting

 WPN
 Pinboard Wall Lining

 WSV
 Metal Wall Sheeting Vertical

 WT
 Water Tank

 WVP
 Vitrapanel

 TI
 Tactile Indicators

Mansafe Static lines